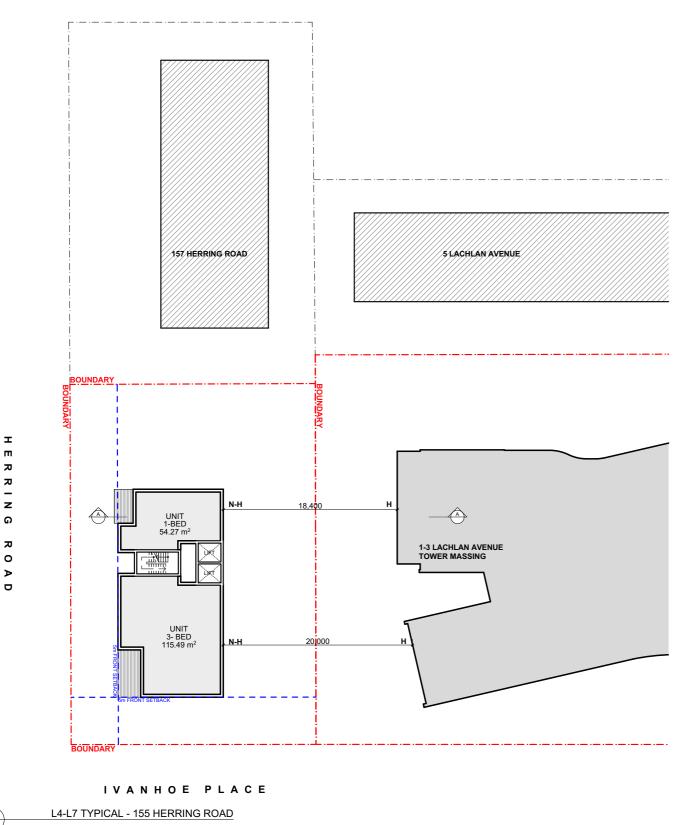

IVANHOE PLACE

02 L8-L13 TYPICAL - 155 HERRING ROAD

NOT FOR CONSTRUCTION

NOMINATED ARCHITECT: SIMON HANSON # 6739

THIS DRAWING SHALL BE READ IN CONJUNCTION WITH ALL OTHER ARCHITECTURAL & CONSULTANT DRAWINGS & SPECIFICATIONS & WITH SUCH OTHER WRITTEN INSTRUCTIONS OR SKETCHES AS MAY BE ISSUED DURING THE COURSE OF THE CONTRACT | NOTIFY ARCHITECT OF ANY DISCREPANCIES BEFORE PROCEEDING WITH WORK | MATERIALS & WORKMANSHIP SHALL BE IN ACCORDANCE WITH THE SPECIFICATION, CURRENT SAA CODES, BUILDING REGULATIONS & THE REQUIREMENTS OF ANY OTHER RELEVANT STATUTORY AUTHORITIES | CONTRACTORS SHALL VERIFY ALL DIMENSIONS ON SITE AND NOTIFY ARCHITECT OF ANY DISCREPANCIES | USE FIGURED DIMENSIONS ONLY | COPYRIGHT, ALL RIGHT RESERVED | THIS DRAWING IS COPYRIGHT AND CONFIDENTIAL APART FROM ANY FAIR DEALINGS AS PERMITTED UNDER COPYRIGHT & MAY NOT BE REPRODUCED BY ANY PERSON WITHOUT WRITTEN PERMISSION OF THE ABOVE COMPANY & IS NOT TO BE USED IN ANY MANNER PREJUDICAL TO THE INTERESTS OF THAT COMPANY | THIS DRAWING AND ATTACHED SHEET REMAIN THE PROPERTY OF BUREAU SRH PTY LTD REV DATE COMMEN 01 7/05/2021 02 23/11/2022 ISSUE LEGEND: DRAWING TITLE: DEVELOPMENT 155 HERRING ROAD **DA102** APPLICATION MASSING REVISION: **02** SCALE @ A3: CHECKED: BSRH CLIENT: ECOWORLD DRAWN: LY APPROVED: BSRH