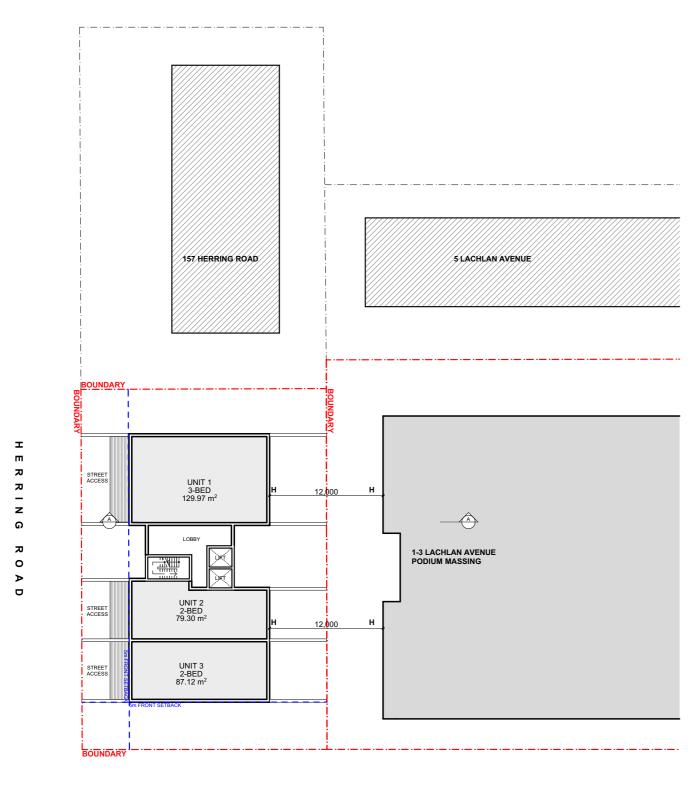

IVANHOE PLACE

01 G - 155 HERRING ROAD

155 HERRING ROAD - SKETCH MASSING DESIGN SITE AREA: APPROX. 987sqm

YEILD SUMMARY

14 STOREY BUILDING WITH A TOTAL OF 31 UNITS GFA PROPOSED: 3060sqm (3.1:1)

LEGEND

H: HABITABLE ROOM N-H: NON-HABITABLE ROOM