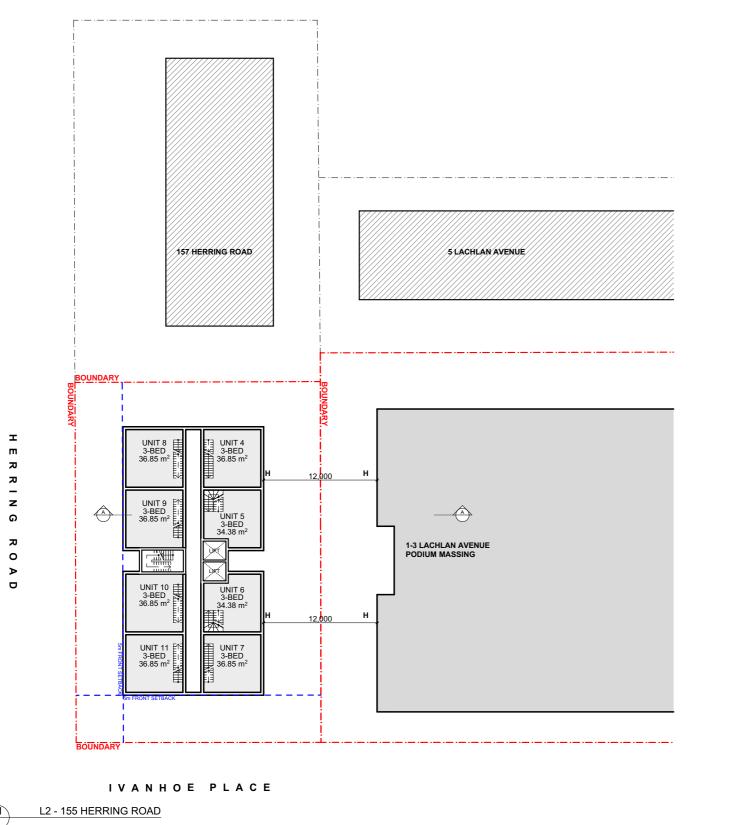

157 HERRING ROAD 5 LACHLAN AVENUE UNIT 8 3-BED 74.92 m<sup>2</sup> ш 12,000 UNIT 9 3-BED 69.00 m<sup>2</sup> Â G Ŋ 1-3 LACHLAN AVENUE 0 UNIT 10 3-BED 69.00 m<sup>2</sup> 12,000 UNIT 11 3-BED 74.92 m<sup>2</sup> IVANHOE PLACE

02

L3 - 155 HERRING ROAD

NOT FOR CONSTRUCTION

REV DATE COMMEN 01 7/05/2021 02 23/11/2022 ISSUE NOMINATED ARCHITECT: SIMON HANSON # 6739
THIS DRAWING SHALL BE READ IN CONJUNCTION WITH ALL OTHER ARCHITECTURAL & CONSULTANT DRAWINGS & SPECIFICATIONS & WITH SUCH OTHER WRITTEN INSTRUCTIONS OR SKETCHES AS MAY BE ISSUED DURING THE COURSE OF THE CONTRACT | NOTIFY ARCHITECT OF ANY DISCREPANCIES BEFORE PROCEEDING WITH WORK | MATERIALS & WORKMANSHIP SHALL BE IN ACCORDANCE WITH THE SPECIFICATION, CURRENT SAA CODES, BUILDING REGULATIONS & THE REGUIREMENTS OF ANY OTHER RELEVANT STATUTORY AUTHORITIES | CONTRACTORS SHALL VERIFY ALL DIMENSIONS ON SITE AND NOTIFY ARCHITECT OF ANY DISCREPANCIES | USE FIGURED DIMENSIONS ONLY | COPYRIGHT, ALL RIGHT RESERVED | THIS DRAWING IS COPYRIGHT AND CONFIDENTIAL APART FROM ANY FAIR DEALINGS AS PERMITTED UNDER COPYRIGHT AND ANY NOT BE REPRODUCED BY ANY PERSON WITHOUT WRITTEN PERMISSION OF THE ADOMPMAY & IS NOT TO BE USED IN ANY MANNER PREJUDICAL TO THE INTERESTS OF THAT COMPANY | THIS DRAWING AND ATTACHED SHEET REMAIN THE PROPERTY OF BUREAU SRH PTY LTD NOMINATED ARCHITECT: SIMON HANSON # 6739 LEGEND: DRAWING TITLE: DEVELOPMENT 155 HERRING ROAD **DA101** APPLICATION **MASSING** SCALE @ A3: 02 CHECKED: BSRH CLIENT: ECOWORLD DRAWN: LY APPROVED: BSRH