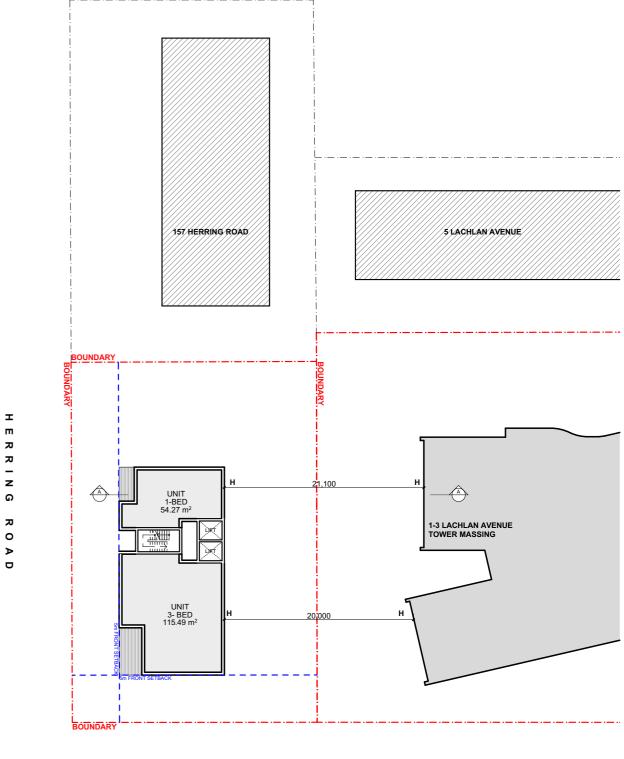

NOT FOR CONSTRUCTION

| BUREAU SRH   architecture STUDIO 3   2 VERONA STREET   PADDINGTON   NSW   2021   AUSTRALIA    ABN: 94 115 880 834   Tel.: +61 2 9380 4666   admin@bureausrh.com                                                 |       | PROPOSED RESIDENTIAL BUILDING |          |             | 1-3 LACHLAN AVENUE, MACQUARIE PARK |                                |                |
|-----------------------------------------------------------------------------------------------------------------------------------------------------------------------------------------------------------------|-------|-------------------------------|----------|-------------|------------------------------------|--------------------------------|----------------|
| NOMINATED ARCHITECT: SIMON HANSON # 6739  THIS DRAWING SHALL BE READ IN CONJUNCTION WITH ALL OTHER ARCHITECTURAL & CONSULTANT DRAWINGS &                                                                        | RE 01 | V DATE 7/05/2021              | COMMENTS | STAGE:      |                                    | DRAWING TITLE:                 | DRAWING No:    |
| THE CONTRACT   NOTIFY ARCHITECT OF ANY DISCREPANCIES BEFORE PROCEEDING WITH WORK   MATERIALS &                                                                                                                  | 02    | 23/11/2022                    | ISSUE    | DEVELOR     |                                    | 155 HERRING ROAD               | <b>DA103</b>   |
| WORKMANSHIP SHALL BE IN ACCORDANCE WITH THE SPECIFICATION, CURRENT SAA CODES, BUILDING REQUIZITIONS & THE REQUIREMENTS OF ANY OTHER RELEVANT STATUTORY AUTHORITIES   CONTRACTORS SHALL VERIFY ALL DIMENSIONS ON |       |                               |          | APPLICA     | IION                               | MASSING                        | שלו אלו        |
| SITE AND NOTIFY ARCHITECT OF ANY DISCREPANCIES   USE FIGURED DIMENSIONS ONLY   COPYRIGHT, ALL RIGHT                                                                                                             |       |                               |          |             |                                    |                                |                |
| RESERVED   THIS DRAWING IS COPYRIGHT AND CONFIDENTIAL APART FROM ANY FAIR DEALINGS AS PERMITTED UNDER COPYRIGHT & MAY NOT BE REPRODUCED BY ANY PERSON WITHOUT WRITTEN PERMISSION OF THE ABOVE COMPANY & IS      |       |                               |          | SCALE @ A3: | $\bigcirc$                         | CLIENT: ECOWORLD CHECKED: BSRH | - REVISION: N2 |
| NOT TO BE USED IN ANY MANNER PREJUDICAL TO THE INTERESTS OF THAT COMPANY   THIS DRAWING AND ATTACHED SHEET REMAIN THE PROPERTY OF BUREAU SRH PTY LTD                                                            |       |                               |          | 1:400       | $\bigcirc$                         | DRAWN: LY APPROVED: BSRH       | <b>– UZ</b>    |