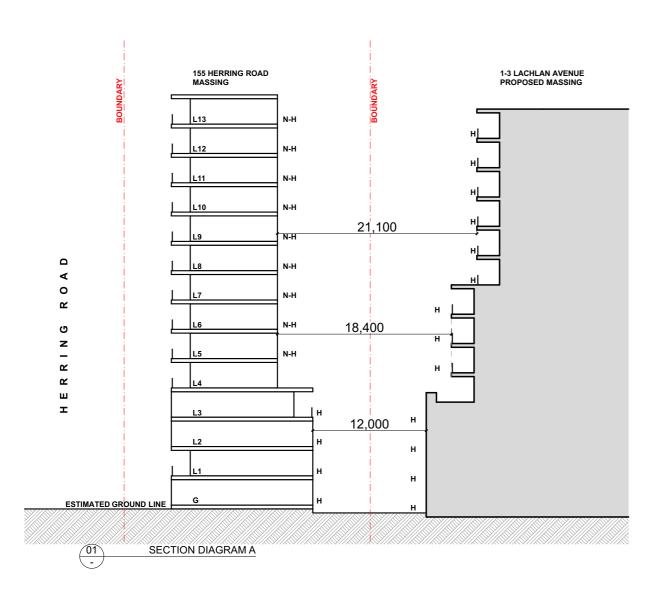

IVANHOE PLACE

01 G - 155 HERRING ROAD

155 HERRING ROAD - SKETCH MASSING DESIGN SITE AREA: APPROX. 987sqm

YEILD SUMMARY

14 STOREY BUILDING WITH A TOTAL OF 31 UNITS GFA PROPOSED: 3060sqm (3.1:1)

LEGEND

H: HABITABLE ROOM N-H: NON-HABITABLE ROOM